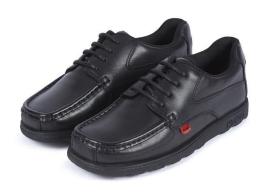

#### <u>Shoes</u>

- Smart black/leather look shoes
- NO TRAINERS
- NO CANVASS shoes or trainers
- No sports brands (e.g. Adidas, Nike Air Force Ones, Reebok, Nike, Lacoste, Puma, Converse, Vans, etc)

| Shop                                        | Link                                                                                   | Price      | Image |
|---------------------------------------------|----------------------------------------------------------------------------------------|------------|-------|
| The Sports Shop & Custom Clothes            | https://thesportsshopkingswinford.co.uk/collections/thorns                             | £14.50-£21 |       |
| Next- 2 black pleated skirts                | https://www2.next.co.uk/style/st52124<br>7/110320#110320                               | £12-£22    |       |
| M&S-Girls' Permanent<br>Pleats School Skirt | https://www.marksandspencer.com/girls-permanent-pleats-skirt/p/clp60100223?color=BLACK | £9-£14     |       |

#### IDEAL SHOES