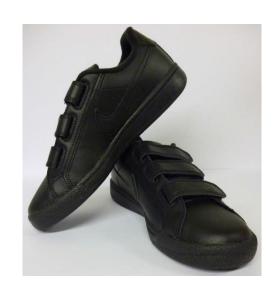

#### NOT ALLOWED

#### <u>Shoes</u>

- Smart black/leather look shoes
- NO TRAINERS
- NO CANVASS shoes or trainers
- No sports brands (e.g. Adidas, Nike Air Force Ones, Reebok, Nike, Lacoste, Puma, Converse, Vans, etc)

| Shop                                        | Link                                                                                   | Price      | Image |
|---------------------------------------------|----------------------------------------------------------------------------------------|------------|-------|
| The Sports Shop & Custom Clothes            | https://thesportsshopkingswinford.co.uk/collections/thorns                             | £14.50-£21 |       |
| Next- 2 black pleated skirts                | https://www2.next.co.uk/style/st52124<br>7/110320#110320                               | £12-£22    |       |
| M&S-Girls' Permanent<br>Pleats School Skirt | https://www.marksandspencer.com/girls-permanent-pleats-skirt/p/clp60100223?color=BLACK | £9-£14     |       |