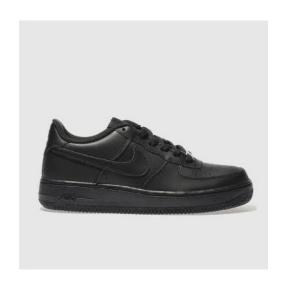

#### <u>Shoes</u>

- Smart black/leather look shoes
- NO TRAINERS
- NO CANVASS shoes or trainers
- No sports brands (e.g. Adidas, Nike Air Force Ones, Reebok, Nike, Lacoste, Puma, Converse, Vans, etc)

| Shop                                        | Link                                                                                   | Price      | Image |
|---------------------------------------------|----------------------------------------------------------------------------------------|------------|-------|
| The Sports Shop & Custom Clothes            | https://thesportsshopkingswinford.co.uk/collections/thorns                             | £14.50-£21 |       |
| Next- 2 black pleated skirts                | https://www2.next.co.uk/style/st52124<br>7/110320#110320                               | £12-£22    |       |
| M&S-Girls' Permanent<br>Pleats School Skirt | https://www.marksandspencer.com/girls-permanent-pleats-skirt/p/clp60100223?color=BLACK | £9-£14     |       |

#### NOT ALLOWED