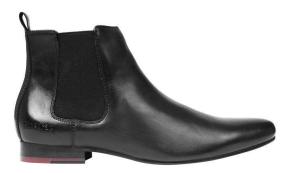

#### IDEAL SHOES

#### <u>Shoes</u>

- Smart black/leather look shoes
- NO TRAINERS
- NO CANVASS shoes or trainers
- No sports brands (e.g. Adidas, Nike Air Force Ones, Reebok, Nike, Lacoste, Puma, Converse, Vans, etc)

| Shop                                        | Link                                                                                   | Price      | Image |
|---------------------------------------------|----------------------------------------------------------------------------------------|------------|-------|
| The Sports Shop & Custom Clothes            | https://thesportsshopkingswinford.co.uk/collections/thorns                             | £14.50-£21 |       |
| Next- 2 black pleated skirts                | https://www2.next.co.uk/style/st52124<br>7/110320#110320                               | £12-£22    |       |
| M&S-Girls' Permanent<br>Pleats School Skirt | https://www.marksandspencer.com/girls-permanent-pleats-skirt/p/clp60100223?color=BLACK | £9-£14     |       |