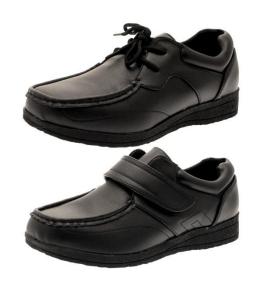

#### <u>Shoes</u>

- Smart black/leather look shoes
- NO TRAINERS
- NO CANVASS shoes or trainers
- No sports brands (e.g. Adidas, Nike Air Force Ones, Reebok, Nike, Lacoste, Puma, Converse, Vans, etc)

| Shop                                        | Link                                                                                   | Price      | Image |
|---------------------------------------------|----------------------------------------------------------------------------------------|------------|-------|
| The Sports Shop & Custom Clothes            | https://thesportsshopkingswinford.co.uk/collections/thorns                             | £14.50-£21 |       |
| Next- 2 black pleated skirts                | https://www2.next.co.uk/style/st52124<br>7/110320#110320                               | £12-£22    |       |
| M&S-Girls' Permanent<br>Pleats School Skirt | https://www.marksandspencer.com/girls-permanent-pleats-skirt/p/clp60100223?color=BLACK | £9-£14     |       |

#### IDEAL SHOES