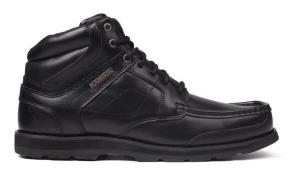

#### IDEAL SHOES

#### <u>Shoes</u>

- Smart black/leather look shoes
- NO TRAINERS
- NO CANVASS shoes or trainers
- No sports brands (e.g. Adidas, Nike Air Force Ones, Reebok, Nike, Lacoste, Puma, Converse, Vans, etc)

| Shop                                        | Link                                                                                   | Price      | Image |
|---------------------------------------------|----------------------------------------------------------------------------------------|------------|-------|
| The Sports Shop & Custom Clothes            | https://thesportsshopkingswinford.co.uk/collections/thorns                             | £14.50-£21 |       |
| Next- 2 black pleated skirts                | https://www2.next.co.uk/style/st52124<br>7/110320#110320                               | £12-£22    |       |
| M&S-Girls' Permanent<br>Pleats School Skirt | https://www.marksandspencer.com/girls-permanent-pleats-skirt/p/clp60100223?color=BLACK | £9-£14     |       |