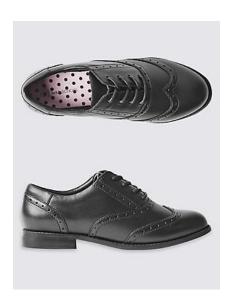

#### IDEAL SHOES

#### <u>Shoes</u>

- Smart black/leather look shoes
- NO TRAINERS
- NO CANVASS shoes or trainers
- No sports brands (e.g. Adidas, Nike Air Force Ones, Reebok, Nike, Lacoste, Puma, Converse, Vans, etc)

| Shop                                        | Link                                                                                   | Price      | Image |
|---------------------------------------------|----------------------------------------------------------------------------------------|------------|-------|
| The Sports Shop & Custom Clothes            | https://thesportsshopkingswinford.co.uk/collections/thorns                             | £14.50-£21 |       |
| Next- 2 black pleated skirts                | https://www2.next.co.uk/style/st52124<br>7/110320#110320                               | £12-£22    |       |
| M&S-Girls' Permanent<br>Pleats School Skirt | https://www.marksandspencer.com/girls-permanent-pleats-skirt/p/clp60100223?color=BLACK | £9-£14     |       |