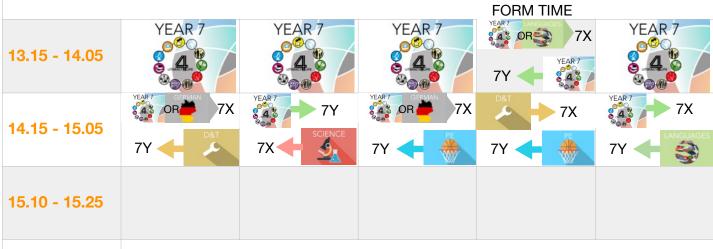

|               | MONDAY              | TUESDAY                                      | WEDNESDAY                     | THURSDAY             | FRIDAY       |
|---------------|---------------------|----------------------------------------------|-------------------------------|----------------------|--------------|
| 8.45 - 9.10   |                     | ASSEMBLY                                     | 8Y                            |                      |              |
| 9.20 - 10.10  | YEAR? 7X SCIENCE 7Y | YEAR 7 YA | YEAR?  7X  HEREORYIINIS 48755 | YEAR 7 7Y SCIENCE 7X | YEAR 7 OR 7X |
| 10.20 - 11.10 | YEAR 7              | YEAR 7 7Y FESCISIANIS ARTS                   | 7X SCIENCE                    | 7X                   | YEAR 7       |